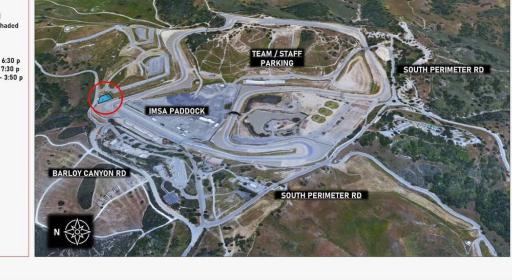

A.

#### Directions

- 1. Exit racecourse onto Pit Lane
- 2. Continue down Pit Lane
- Exit Pit Lane on drivers' left, past foot bridge. Sharp left turn to enter paddock area
- 4. Proceed to assigned team space / set-up

#### Notes

 There will be no paddock access at entrance nearest Pit Lane structure



## » DISABLED CAR ROUTE

#### Directions

- Coast to Turn 10 back-door paddock entrance and exit track
- 2. Enter paddock via manned gate and proceed to designated paddock area

#### Notes

 Route is intended for disabled cars or cars released by Track Services at Turn 8







## **» CARE CENTER LOCATION**



#### Notes

- Care Center is located outside Turn 11 (blue shaded area)
- **Care Center Hours:**
- Fri, 5/10, 8:00 a 6:30 p
   Sat, 5/11, 7:30 a 7:30 p
   Sun, 5/12, 7:30 a 3:50 p









# » APEX CAFÉ



#### Notes

- Tent located in Turn 10 infield, behind scoring pylon
- Race team catering provided by Scheper Event Group
- Contact Kaitlin Scheper for more information (contact info located in Official SR "General Event / Track Info" section #5)