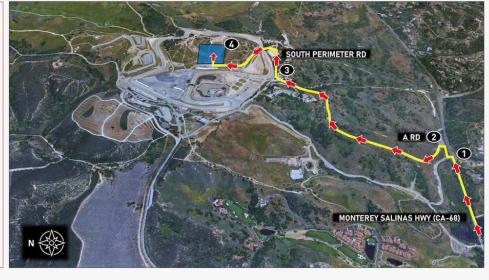

| 12.13 - | Minimum Drive-Time:      | GTD:                                                                                                                                                                                                                                                                                                                                                                                                                                                                          | Forty-Five (45) minutes                                                                                                                                                                        |
|---------|--------------------------|-------------------------------------------------------------------------------------------------------------------------------------------------------------------------------------------------------------------------------------------------------------------------------------------------------------------------------------------------------------------------------------------------------------------------------------------------------------------------------|------------------------------------------------------------------------------------------------------------------------------------------------------------------------------------------------|
| 12.14 - | Maximum Drive-Time:      | GTD:                                                                                                                                                                                                                                                                                                                                                                                                                                                                          | One Hour and Fifty-Five (1:55) minutes                                                                                                                                                         |
| 12.15 - | Trueman/Akin Drive-Time: | GTD:                                                                                                                                                                                                                                                                                                                                                                                                                                                                          | Forty-Five (45) minutes                                                                                                                                                                        |
| 19 -    | Event Logistics:         | Exclusively under the direction of and assigned by IMSA. Refer to schedule for Series Paddock load-in times. Teams and transporters late and/or not prepared for prompt load-in at specified time shall be loaded in at the end of the load-in day or the following day and be subject to Paddock location reassignment, which may be unfavorable. Delayed teams must contact IMSA Logistics immediately and no later than 2 (two) hours prior to the specified load-in time. |                                                                                                                                                                                                |
|         | Pre-Staging              |                                                                                                                                                                                                                                                                                                                                                                                                                                                                               | able Mon., May 6 - Wed., May 8, from 7:00 am - 5:00 pm at WeatherTech Raceway Laguna ransporter access to any part of the facility prior to Mon., May 6.                                       |
|         |                          |                                                                                                                                                                                                                                                                                                                                                                                                                                                                               | porters must enter facility using the South Boundary Road entrance only. Pre-staging is along South Boundary Road towards the track gate. Transporters are prohibited to enter the main ay 68. |
|         | Staging:                 |                                                                                                                                                                                                                                                                                                                                                                                                                                                                               | e Paddock begins Wed., May 8 at WeatherTech Raceway Laguna Seca. Transporters must<br>rea no later than one (1) hour prior to the scheduled load-in time of 4:00 pm on Wed., May 8.            |
|         |                          | Upon arrival, Trans                                                                                                                                                                                                                                                                                                                                                                                                                                                           | porters must enter facility using the South Boundary Road gate entrance only.                                                                                                                  |
|         |                          |                                                                                                                                                                                                                                                                                                                                                                                                                                                                               |                                                                                                                                                                                                |