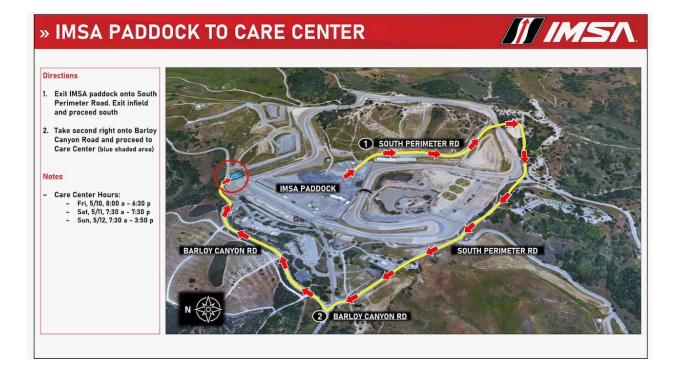

#### Directions

- 1. Exit racecourse onto Pit Lane
- 2. Continue down Pit Lane
- Exit Pit Lane on drivers' left, past foot bridge. Sharp left turn to enter paddock area
- 4. Proceed to assigned team space / set-up

#### Notes

 There will be no paddock access at entrance nearest Pit Lane structure



## » DISABLED CAR ROUTE

#### Directions

- Coast to Turn 10 back-door paddock entrance and exit track
- 2. Enter paddock via manned gate and proceed to designated paddock area

#### Notes

 Route is intended for disabled cars or cars released by Track Services at Turn 8







## **» CARE CENTER LOCATION**



#### Notes

- Care Center is located outside Turn 11 (blue shaded area)
- **Care Center Hours:**
- Fri, 5/10, 8:00 a 6:30 p
   Sat, 5/11, 7:30 a 7:30 p
   Sun, 5/12, 7:30 a 3:50 p









# » APEX CAFÉ



#### Notes

- Tent located in Turn 10 infield, behind scoring pylon
- Race team catering provided by Scheper Event Group
- Contact Kaitlin Scheper for more information (contact info located in Official SR "General Event / Track Info" section #5)