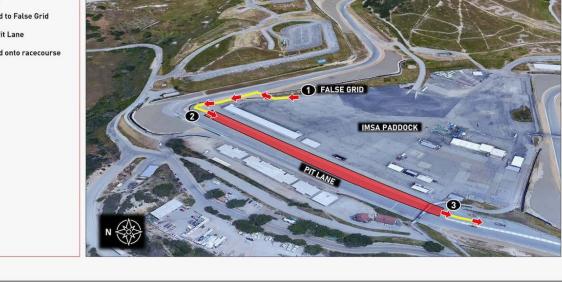

## 20 - Pit Set Up Restrictions:

IWSC Pit Lane Setup must cease activity from 15 minutes prior until 15 minutes after IMPC on-track activity.