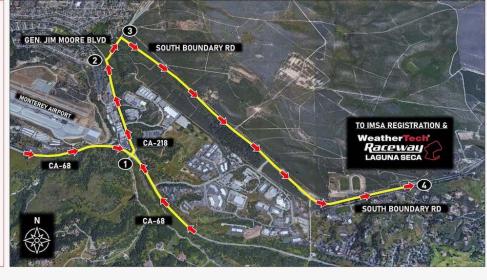

| 12.13 - | Minimum Drive-Time:      | GTD:                                                                                                                                                                                                                                                                                                                                                                                                                                                                          | Forty-Five (45) minutes                                                                                                                                                                        |
|---------|--------------------------|-------------------------------------------------------------------------------------------------------------------------------------------------------------------------------------------------------------------------------------------------------------------------------------------------------------------------------------------------------------------------------------------------------------------------------------------------------------------------------|------------------------------------------------------------------------------------------------------------------------------------------------------------------------------------------------|
| 12.14 - | Maximum Drive-Time:      | GTD:                                                                                                                                                                                                                                                                                                                                                                                                                                                                          | One Hour and Fifty-Five (1:55) minutes                                                                                                                                                         |
| 12.15 - | Trueman/Akin Drive-Time: | GTD:                                                                                                                                                                                                                                                                                                                                                                                                                                                                          | Forty-Five (45) minutes                                                                                                                                                                        |
| 19 -    | Event Logistics:         | Exclusively under the direction of and assigned by IMSA. Refer to schedule for Series Paddock load-in times. Teams and transporters late and/or not prepared for prompt load-in at specified time shall be loaded in at the end of the load-in day or the following day and be subject to Paddock location reassignment, which may be unfavorable. Delayed teams must contact IMSA Logistics immediately and no later than 2 (two) hours prior to the specified load-in time. |                                                                                                                                                                                                |
|         | Pre-Staging              |                                                                                                                                                                                                                                                                                                                                                                                                                                                                               | able Mon., May 6 - Wed., May 8, from 7:00 am - 5:00 pm at WeatherTech Raceway Laguna ransporter access to any part of the facility prior to Mon., May 6.                                       |
|         |                          |                                                                                                                                                                                                                                                                                                                                                                                                                                                                               | porters must enter facility using the South Boundary Road entrance only. Pre-staging is along South Boundary Road towards the track gate. Transporters are prohibited to enter the main ay 68. |
|         | Staging:                 |                                                                                                                                                                                                                                                                                                                                                                                                                                                                               | e Paddock begins Wed., May 8 at WeatherTech Raceway Laguna Seca. Transporters must<br>rea no later than one (1) hour prior to the scheduled load-in time of 4:00 pm on Wed., May 8.            |
|         |                          | Upon arrival, Trans                                                                                                                                                                                                                                                                                                                                                                                                                                                           | porters must enter facility using the South Boundary Road gate entrance only.                                                                                                                  |
|         |                          |                                                                                                                                                                                                                                                                                                                                                                                                                                                                               |                                                                                                                                                                                                |