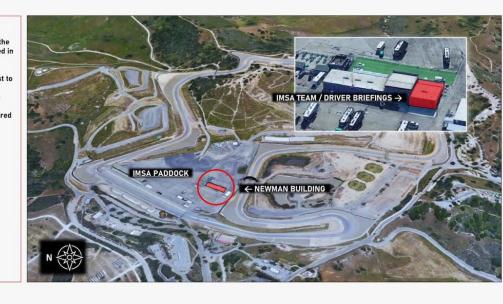

### Thursday, May 9, 2024

| 7:00 am           | IMSA set up                                                                                                                    |
|-------------------|--------------------------------------------------------------------------------------------------------------------------------|
| 8:00 am - 7:00 pm | T&S and TV cabling access on-track (cold track)                                                                                |
| 9:00 am           | LAMBORGHINI TROFEO COMPETITOR TRANSPORTER LOAD-IN - MUST NOT OPEN/UNLOAD UNTIL NOTIFIED BY IMSA                                |
| 10:00 am          | WeatherTech Championship - Open Transporters - Pit lane equipment setup may commence except as restricted,                     |
|                   | See SR                                                                                                                         |
| 11:00 am          | MAZDA MX-5 COMPETITORS LOAD-IN                                                                                                 |
| 1:00 pm           | MICHELIN CHALLENGE COMPETITOR TRANSPORTER LOAD-IN (per IMSA Logistics). Teams must not open/unload transporters until 3:00 pm. |
| 3:00 pm           | MICHELIN CHALLENGE TRANSPORTER OPEN/UNLOAD - Pit equipment setup may commence                                                  |
| 4:00 pm           | Michelin Challenge team manager briefing - track meeting room (newman building)                                                |
| 4:30 pm - 6:00 pm | TRACK WALK For Credential Holders - Walk Only (Must not embark after 5:15 pm)                                                  |
| 5:15 pm - 7:45 pm | Media on-track activity, static photo (cold track)                                                                             |
| · · · · · · · ·   | <b>, , , , , , , , , ,</b>                                                                                                     |

| <u>Friday, May 10, 2024</u>                        |                                                                                                                                                                             |
|----------------------------------------------------|-----------------------------------------------------------------------------------------------------------------------------------------------------------------------------|
| 6:30 am - 8:15 am                                  | IMSA T&S Transponder Checks / TV cabling / Track Inspection / Signage                                                                                                       |
| 8:25 am - CCL                                      | IMSA Course Clearance Lap                                                                                                                                                   |
| 8:30 am - 9:10 am                                  | PRACTICE #1 - MAZDA MX-5                                                                                                                                                    |
| 9:20 am - CCL                                      | IMSA Course Clearance Lap                                                                                                                                                   |
| 9:25 am -   10:10 am<br><b>9:30 am</b>             | PRACTICE #1 - LAMBORGHINI TROFEO<br>WeatherTeach Chammiership Team Manager Printing, Treak Meeting Deam (Neuman Puilding)                                                   |
| 9:30 am<br>10:00 am                                | WeatherTech Championship Team Manager Briefing - Track Meeting Room (Newman Building)<br>WeatherTech Championship HV Operating Protocol Review - Track Meeting Room, See SR |
| 10:20 am - CCL                                     | IMSA Course Clearance Lap                                                                                                                                                   |
| 10:25 am - 11:25 am                                | PRACTICE #1 - MICHELIN CHALLENGE                                                                                                                                            |
| 11:25 am - 12:25 pm                                | Lunch                                                                                                                                                                       |
| 11:35 am - 12:10 pm                                | Media on-track activity (hot track)                                                                                                                                         |
| 12:20 pm - CCL                                     | IMSA Course Clearance Lap                                                                                                                                                   |
| 12:25 pm -  12:55 pm                               | PRACTICE #2 - MAZDA MX-5                                                                                                                                                    |
| 1:10 pm - CCL                                      | IMSA Course Clearance Lap                                                                                                                                                   |
| 1:15 pm - 2:45 pm                                  | Practice #1 - WeatherTech Championship (All Classes)                                                                                                                        |
| 3:00 pm - CCL                                      | IMSA Course Clearance Lap                                                                                                                                                   |
| 3:05 pm - 3:50 pm                                  | PRACTICE #2 - LAMBORGHINI TROFEO                                                                                                                                            |
| 4:00 pm - CCL                                      | IMSA Course Clearance Lap PRACTICE #2 - MICHELIN CHALLENGE                                                                                                                  |
| <i>4:05 pm - 5:05 pm</i><br>5:15 pm - CCL          | IMSA Course Clearance Lap                                                                                                                                                   |
| 5:20 pm - 5:40 pm                                  | QUALIFYING - MAZDA MX-5                                                                                                                                                     |
| 5:50 pm - 6:10 pm                                  | Cadillac Car Corral Laps (IMSA)                                                                                                                                             |
| 6:15 pm - 6:35 pm                                  | Hyundai Car Corral Laps (IMSA)                                                                                                                                              |
|                                                    |                                                                                                                                                                             |
| Saturday, May 11, 2024                             |                                                                                                                                                                             |
| 6:00 am - 8:00 am                                  | IMSA T&S Transponder Checks / TV cabling / Track Inspection / Signage                                                                                                       |
| 8:15 am - CCL                                      | IMSA Course Clearance Lap                                                                                                                                                   |
| 8:20 am - 8:35 am                                  | QUALIFYING - MICHELIN CHALLENGE TCR                                                                                                                                         |
| 8:40 am - 8:55 am                                  | QUALIFYING - MICHELIN CHALLENGE GS                                                                                                                                          |
| 9:10 am - CCL                                      | IMSA Course Clearance Lap                                                                                                                                                   |
| 9:15 am - 10:45 am                                 | Practice #2 - WeatherTech Championship (All Classes)                                                                                                                        |
| 11:00 am - CCL                                     | IMSA Course Clearance Lap                                                                                                                                                   |
| 11:05 am - 11:20 am                                | QUALIFYING #1 - LAMBORGHINI TROFEO                                                                                                                                          |
| 11:15 am                                           | MICHELIN CHALLENGE DRIVER AND TEAM MANAGER BRIEFING - TRACK MEETING ROOM (NEWMAN BUILDING)                                                                                  |
| 11:25 am - 11:40 am                                | QUALIFYING #2 - LAMBORGHINI TROFEO                                                                                                                                          |
| 11:50 am -  11:55 am<br>11:55 am -  12:40 pm       | PRE-RACE - MAZDA MX-5<br>RACE #1 - MAZDA MX-5 - 45 MINUTES                                                                                                                  |
| 12:00 pm - 12:30 pm                                | Autograph Session - WeatherTech Championship - at Team Transporters in the Paddock                                                                                          |
| 12:40 pm - 1:40 pm                                 | Break / Pre-Race                                                                                                                                                            |
| 12:50 pm - 1:10 pm                                 | Porsche Car Corral Laps (IMSA)                                                                                                                                              |
| 12:50 pm - 1:50 pm                                 | MICHELIN CHALLENGE - FUEL RIG INSPECTION (PIT BOX - MANDATORY)                                                                                                              |
| 1:00 pm - 1:40 pm                                  | PRE-RACE - OPEN GRID / FAN WALK - PIT LANE - MICHELIN CHALLENGE                                                                                                             |
| 1:10 pm - 1:40 pm                                  | IMSA Hot Lap Experience (by invitation only)                                                                                                                                |
| 1:50 pm - 2:00 pm                                  | PRE-RACE - FORMATION LAPS - MICHELIN CHALLENGE                                                                                                                              |
| 2:00 pm - 4:00 pm                                  | RACE - WEATHERTECH RACEWAY LAGUNA SECA 120 FOR THE IMSA MICHELIN PILOT CHALLENGE - 2 HOURS                                                                                  |
| 4:00 pm - 4:30 pm                                  | MAZDA MX-5 MANDATORY DRIVER AUTOGRAPH SESSION - FLIS PERFORMANCE CENTER                                                                                                     |
| <i>4:05 pm - 4:30 pm</i><br>4:05 pm - 4:30 pm      | POST-RACE - MICHELIN CHALLENGE Track Cleaning (concurrent)                                                                                                                  |
| 4:05 pm - 4:25 pm                                  | Lamborghini Car Corral Laps (IMSA)                                                                                                                                          |
| 4:30 pm - CCL                                      | IMSA Course Clearance Lap                                                                                                                                                   |
| 4:35 pm - 4:50 pm                                  | Qualifying - WeatherTech Championship (GTD/GTD PRO - Any Driver)                                                                                                            |
| 5:00 pm - 5:15 pm                                  | Qualifying - WeatherTech Championship (GTP - Any Driver)                                                                                                                    |
| 5:35 pm - 5:40 pm                                  | PRE-RACE - LAMBORGHINI TROFEO                                                                                                                                               |
| 5:40 pm - 6:30 pm                                  | RACE #1 - LAMBORGHINI TROFEO - 50 MINUTES                                                                                                                                   |
| 6:45 pm - 7:05 pm                                  | Corvette Car Corral Laps (IMSA)                                                                                                                                             |
| 7:10 pm - 7:30 pm                                  | BMW and Ford Car Corral Laps (IMSA)                                                                                                                                         |
|                                                    |                                                                                                                                                                             |
| <u>Sunday, May 12, 2024</u>                        |                                                                                                                                                                             |
| 6:45 am - 8:15 am                                  | IMSA T&S Transponder Checks / TV cabling / Track Inspection / Signage                                                                                                       |
| 8:00 am                                            | WeatherTech Championship Driver & Team Manager Briefing - Track Meeting Room (Newman Building)                                                                              |
| <b>8:15 am -   9:45 am</b><br>8:30 am -    8:35 am | Fuel Rig Inspection - WeatherTech Championship PRE-RACE - MAZDA MX-5                                                                                                        |
| 8:35 am - 9:20 am                                  | PRE-RACE - MAZDA MX-5<br>RACE #2 - MAZDA MX-5 - 45 MINUTES                                                                                                                  |
| 9:35 am - 9:40 am                                  | PRE-RACE - LAMBORGHINI TROFEO                                                                                                                                               |
| 9:40 am - 10:30 am                                 | RACE #2 - LAMBORGHINI TROFEO - 50 MINUTES                                                                                                                                   |
| 10:45 am - 12:00 pm                                | WeatherTech Championship Recon Lap / Pre-Race                                                                                                                               |
| 11:00 am - 11:50 pm                                | WeatherTech Championship - Open Grid / Fan Walk - Pit Lane                                                                                                                  |
| 11:00 am - 11:50 am                                | IMSA Hot Lap Experience (by invitation only)                                                                                                                                |
| 12:00 pm - 12:10 pm                                | WeatherTech Championship - Formation Laps                                                                                                                                   |
| 12:10 pm - 2:50 pm                                 | Race - MOTUL Course de Monterey Powered By Hyundai N for the IMSA WeatherTech SportsCar Championship -                                                                      |
|                                                    | 2 Hours and 40 Minutes                                                                                                                                                      |
|                                                    |                                                                                                                                                                             |