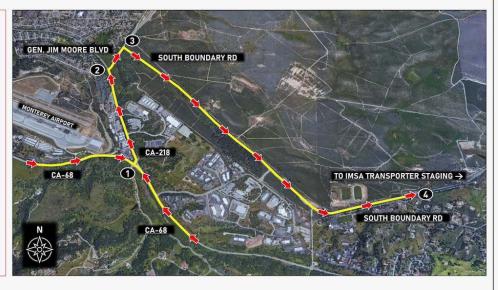

| 12.13 - | Minimum Drive-Time:      | GTD:                                                                                                                                                                                                                                                                                                                                                                                                                                                                          | Forty-Five (45) minutes                                                                                                                                                                        |
|---------|--------------------------|-------------------------------------------------------------------------------------------------------------------------------------------------------------------------------------------------------------------------------------------------------------------------------------------------------------------------------------------------------------------------------------------------------------------------------------------------------------------------------|------------------------------------------------------------------------------------------------------------------------------------------------------------------------------------------------|
| 12.14 - | Maximum Drive-Time:      | GTD:                                                                                                                                                                                                                                                                                                                                                                                                                                                                          | One Hour and Fifty-Five (1:55) minutes                                                                                                                                                         |
| 12.15 - | Trueman/Akin Drive-Time: | GTD:                                                                                                                                                                                                                                                                                                                                                                                                                                                                          | Forty-Five (45) minutes                                                                                                                                                                        |
| 19 -    | Event Logistics:         | Exclusively under the direction of and assigned by IMSA. Refer to schedule for Series Paddock load-in times. Teams and transporters late and/or not prepared for prompt load-in at specified time shall be loaded in at the end of the load-in day or the following day and be subject to Paddock location reassignment, which may be unfavorable. Delayed teams must contact IMSA Logistics immediately and no later than 2 (two) hours prior to the specified load-in time. |                                                                                                                                                                                                |
|         | Pre-Staging              |                                                                                                                                                                                                                                                                                                                                                                                                                                                                               | able Mon., May 6 - Wed., May 8, from 7:00 am - 5:00 pm at WeatherTech Raceway Laguna ransporter access to any part of the facility prior to Mon., May 6.                                       |
|         |                          |                                                                                                                                                                                                                                                                                                                                                                                                                                                                               | porters must enter facility using the South Boundary Road entrance only. Pre-staging is along South Boundary Road towards the track gate. Transporters are prohibited to enter the main ay 68. |
|         | Staging:                 |                                                                                                                                                                                                                                                                                                                                                                                                                                                                               | e Paddock begins Wed., May 8 at WeatherTech Raceway Laguna Seca. Transporters must<br>rea no later than one (1) hour prior to the scheduled load-in time of 4:00 pm on Wed., May 8.            |
|         |                          | Upon arrival, Trans                                                                                                                                                                                                                                                                                                                                                                                                                                                           | porters must enter facility using the South Boundary Road gate entrance only.                                                                                                                  |
|         |                          |                                                                                                                                                                                                                                                                                                                                                                                                                                                                               |                                                                                                                                                                                                |