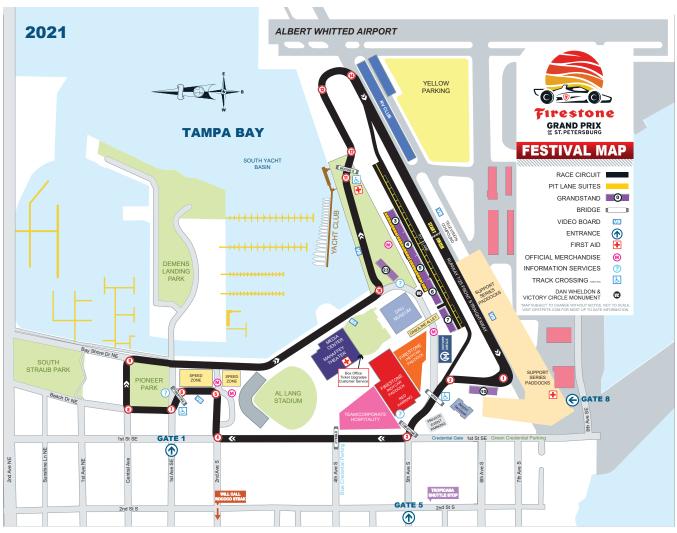

#### GENERAL

| 9.4.4 -  | Event Facility:           | Grand Prix of St. Petersburg<br>100 1 <sup>st</sup> St. South<br>St. Petersburg, FL 33701 | Ph:    | 727-898-4639        |
|----------|---------------------------|-------------------------------------------------------------------------------------------|--------|---------------------|
| 9.4.7 -  | Length of the Racetrack:  | 1.8 mile, 14-turn Temporary Street Course                                                 |        |                     |
| 9.4.8 -  | Direction of the Race:    | Clockwise                                                                                 |        |                     |
| 9.4.10 - | Pole Position:            | On the Right                                                                              |        |                     |
| 9.4.20 - | Location of Race Control: | Second FI., SW corner of the Duke Energy (                                                | Center | for the Arts (DECA) |
| 25.8 -   | Start Line:               | On the Front Straight                                                                     |        |                     |
| 25.9 -   | Finish Line:              | On the Front Straight                                                                     |        |                     |

# MEDICAL INFORMATION

| FACILITY MEDICAL CENTER: | Bayfront Health Infield Care Center, located on the first floor, west side, of the Duke Energy Center for the Arts (DECA) adjacent to the loading dock. For after-hours medical, dial 911. |                                                                                                                                      |
|--------------------------|--------------------------------------------------------------------------------------------------------------------------------------------------------------------------------------------|--------------------------------------------------------------------------------------------------------------------------------------|
| HOSPITAL INFORMATION:    | Trauma Center:                                                                                                                                                                             | Bayfront Health St. Petersburg, 701-6 <sup>th</sup> Street, St. Petersburg, FL 33701<br>Main: 727-823-1234, Emergency: 727-893-6100. |
|                          | Burn Center:                                                                                                                                                                               | Tampa General Hospital, 1 Tampa General Cir., Tampa, FL 33606<br>Main: 813-844-7000.                                                 |
| PHARMACY INFORMATION:    | : Green Cross Pharmacy, next to the Infield Care Center, FriSun. 9:00am - 5:00pm                                                                                                           |                                                                                                                                      |
|                          | 24 Hour Pharmac<br>CVS, 2200 34th S                                                                                                                                                        | ies:<br>treet N, St. Petersburg, FL 33713<br>Main: 727-328-7644                                                                      |
|                          | Walgreens, 900 49th Street North, St. Petersburg, FL 33710<br>Main: 727-327-8801                                                                                                           |                                                                                                                                      |

MAPS