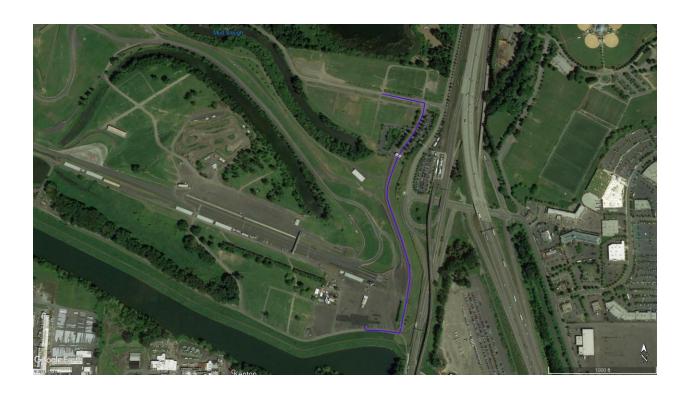

Turner (p) 503-252-9535 jacob@roverssecurity.com

## **Catering**

Pearl Catering
Rita Kriss
(p) 503-276-1769
rita@swankandswine.com

#### Ice

Spectra Food Service Paul Fulk (p) 503-894-2351

## **Portojohn Rental or Pumper Services**

Honey Bucket Portable Restrooms Terry Nelson (p) 503-849-6854 terrynelson@honeybucket.com



## **DIRECTIONS TO GRAND PRIX OF PORTLAND STAGING LOT**

Located at Broadacre parking lot outside of Portland International Raceway main gate.

## **Entrance off N Expo Road**

- > Exit I-5 North at N Victory Blvd
- > Turn left onto N Victory Blvd
- Turn right onto N Expo Rd
- > Turn left onto N Broadacre Rd



ACCESS FOR THE STAGING LOT BEGINS AT 7:00AM TUESDAY, AUGUST 29, 2018
PLEASE DO NOT ARRIVE BEFORE THAT TIME



# **DIRECTIONS FOR LOAD-IN FROM STAGING LOT**