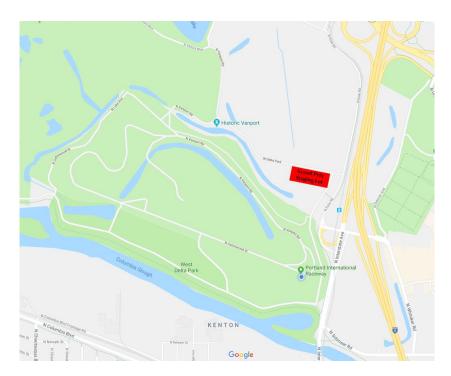

## **DIRECTIONS TO GRAND PRIX OF PORTLAND STAGING LOT**

Located at Broadacre parking lot outside of Portland International Raceway main gate.

## **Entrance off N Expo Road**

- > Exit I-5 North at N Victory Blvd
- > Turn left onto N Victory Blvd
- Turn right onto N Expo Rd
- > Turn left onto N Broadacre Rd

ACCESS FOR THE STAGING LOT BEGINS AT 7:00AM TUESDAY, AUGUST 29, 2018
PLEASE DO NOT ARRIVE BEFORE THAT TIME