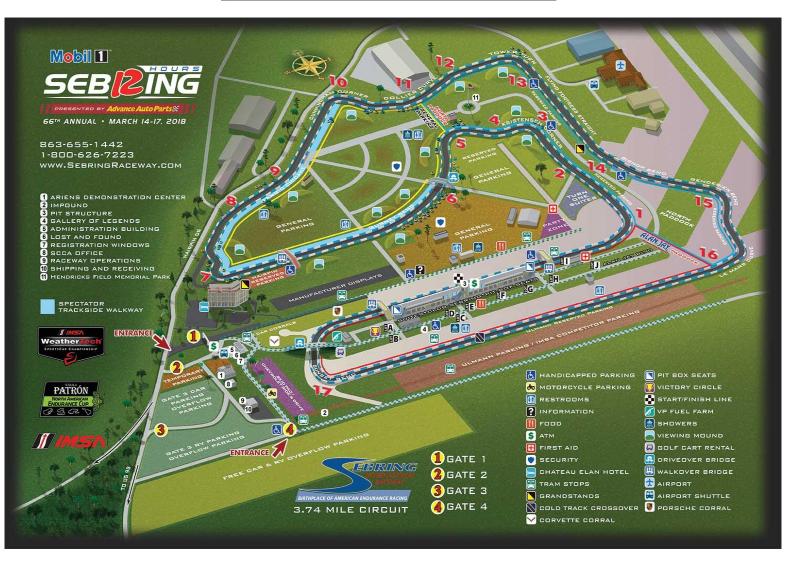

|
| 10:35 am - 11:45 am             | Lunch                                                                    |
| 10:40 am - 11:40 am             | IMSA On-Track Activities                                                 |
| 11:00 am - 11:45 am             | PRE-RACE - OPEN GRID / FAN WALK - PIT LANE - MICHELIN ENCORE             |
| 11:50 am - 12:00 pm             | PRE-RACE FORMATION LAPS - MICHELIN ENCORE                                |
| 12:00 pm - 4:00 pm              | RACE - MICHELIN IMSA SPORTSCAR ENCORE AT SEBRING - 4 HOURS               |
| 12:30 pm                        | Post event reception - Global Mazda MX-5 Cup Challenge – Location TBD    |
|                                 |                                                                          |